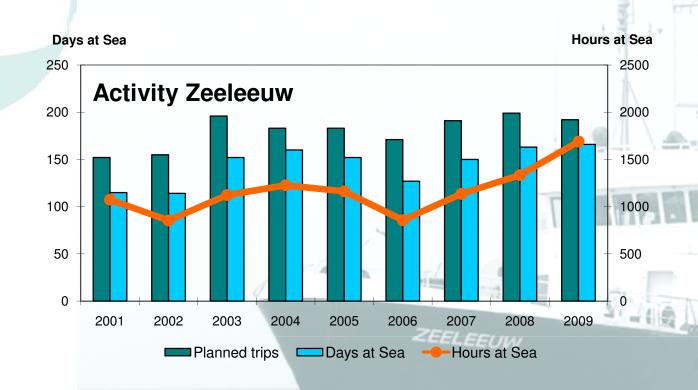

- 1470 hours at sea available
- Spent 1690 hours at sea (115%)
- increase in two-day cruises
- Increase in trips servicing more than 1 project
- Increase in monitoring

Time spent at sea in 2010 not to exceed 1470h